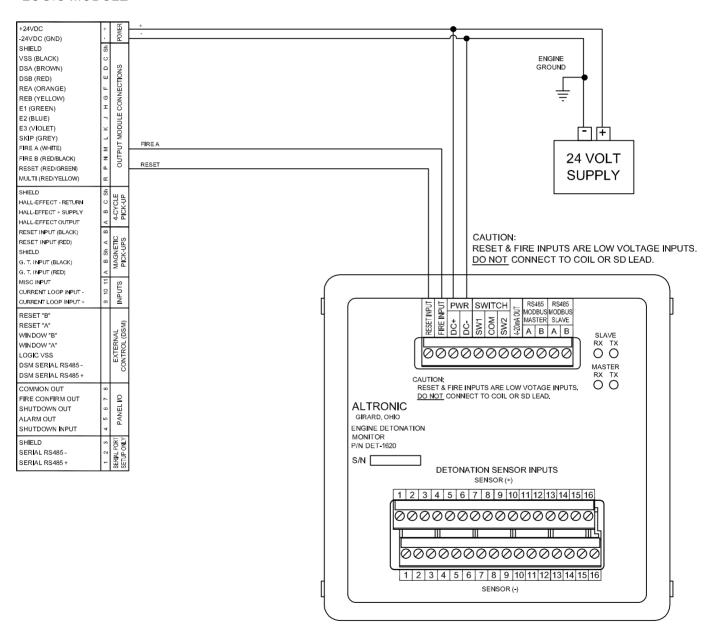

## DET-1620 to CPU-2000 Ignition System with all cylinder firings appearing on "Fire A"

#### CPU-2000 LOGIC MODULE