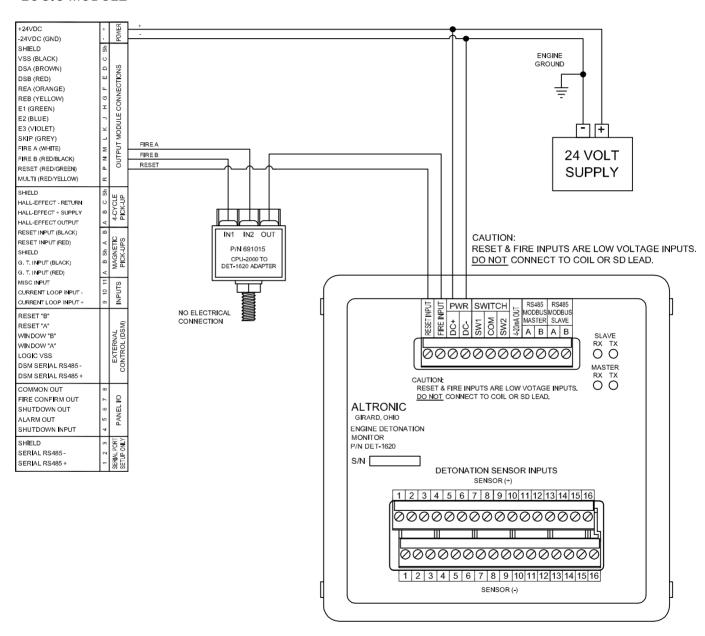

# **Wiring Diagrams**

DET-1620 Detonation Sensing Monitor for use with

CPU-2000 Digital Ignition System

Form DET-1620 WD 4-10







Use these wiring diagrams for proper wiring instructions for a DET-1620 Detonation Sensing Monitor to a CPU-2000 Ignition System. Refer to the DET-1600 Installation/Operation manual and terminal program for all other installation, operation, and configuration information.

### **DET-1620 to CPU-2000 Ignition System**

#### CPU-2000 LOGIC MODULE





## DET-1620 to CPU-2000 Ignition System with all cylinder firings appearing on "Fire A"

#### CPU-2000 LOGIC MODULE