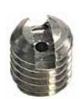

## **New Transducers**

Altronic has approved a new supplier for our 691201-15, 691201-50, 691201-100, 691201-300, 691201-500, 691201-1000, 691201-2000, 691201-5000, 691204-15, 691204-30, and 691204-100 transducers. This vendor provides an option for a 0.8mm pulsation-dampening orifice which can be threaded directly into the the transducer. The orifices are part number 901087/1004-3016-00 and must be purchased as separate line items when ordering transducers. These orifices cannot be used with transducers from previous suppliers. These transducers have the Altronic logo laser-engraved directly into the part as depicted. Previous versions have a label wrapped around the sensor.

Threaded Orifice

www.altronic-llc.com 330-545-9768