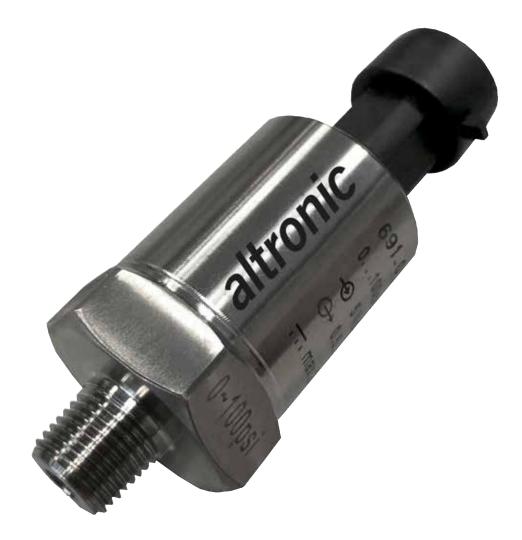

## **New Transducers**

Altronic has approved a new supplier for our 691201-15, 691201-50, 691201-100, 691201-300, 691201-500, 691201-1000, 691201-2000, 691201-5000, 691204-15, 691204-30, and 691204-100 transducers. This vendor provides an option for a 0.8mm pulsation-dampening orifice which can be threaded directly into the the transducer. The orifices are part number 901087/1004-3016-00 and must be purchased as separate line items when ordering transducers. These orifices cannot be used with transducers from previous suppliers. These transducers have the Altronic logo laser-engraved directly into the part as depicted. Previous versions have a label wrapped around the sensor.