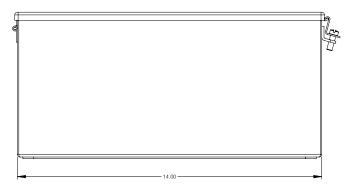

The GPN2011V and GPN2012V will utilize a stainless steel enclosure. The panel will contain the same insert and components, and wiring will be unchanged.

The dimensions will change only very slightly, but the mounting footprint will remain identical.