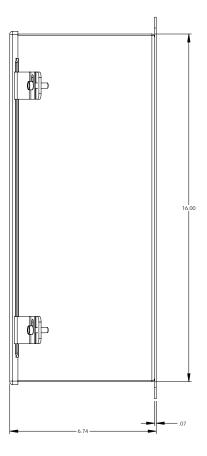

The GPN2011V and GPN2012V will utilize a stainless steel enclosure. The panel will contain the same insert and components, and wiring will be unchanged.

The dimensions will change only very slightly, but the mounting footprint will remain identical.