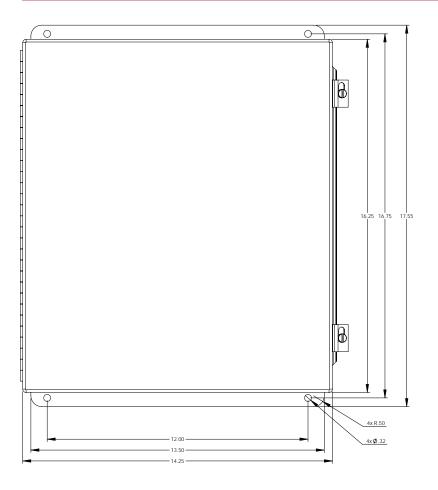

The GPN2011V and GPN2012V will utilize a stainless steel enclosure. The panel will contain the same insert and components, and wiring will be unchanged.

The dimensions will change only very slightly, but the mounting footprint will remain identical.