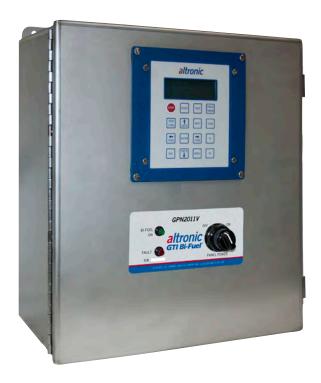

## **GTI Stainless Steel Control Panel**

In response to popular demand, Altronic will be introducing two new control panel part numbers:

- GPN2011V (standard V engine control panel) will replace the GPN2010V
- GPN2012V (standard V engine with stepper board) will replace the GPN2212V

The GPN2011V and GPN2012V will utilize a stainless steel enclosure. The panel will contain the same insert and components, and wiring will be unchanged.

The dimensions will change only very slightly, but the mounting footprint will remain identical.