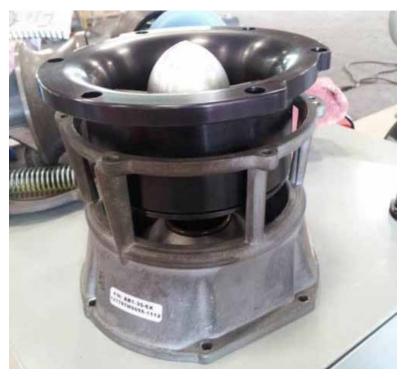

#### STEP 5: THE COMPLETED VENTURI

The completed venturi can now be placed and installed on the engine (Figure 8). Reinstall the air horn(Figure 9). Be sure to replace any damaged gaskets.

Figure 8: Properly seated venturi assembly.