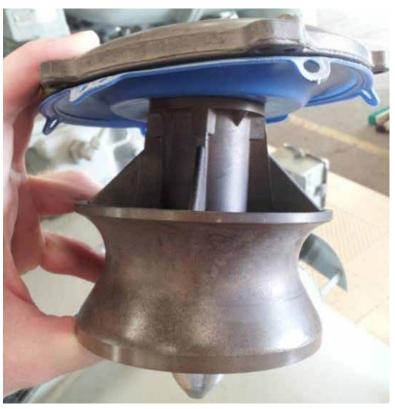

#### STEP 4: INSERT THE SPRING ON TOP OF THE CENTER SECTION .

See (Figure 6) and place the venturi on top of that (Figure 7). Be sure to apply Parker O Lube to the venturi o-ring.

Figure 6: Spring insertion.

Figure 7: Venturi insertion