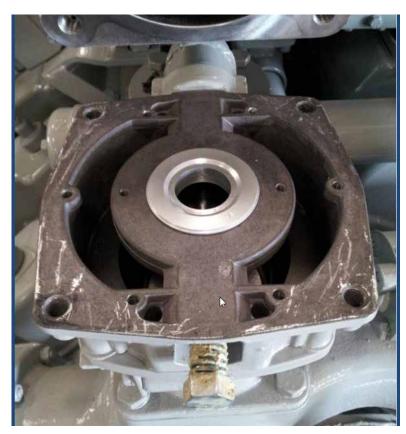

#### STEP 1 REMOVE AIR HORN AND AIR-GAS VALVE ASSEMBLY.

Remove and replace gaskets if damaged. Do not remove silver seat.

Figure 1: Air horn and air-gas valve assembly have been removed.