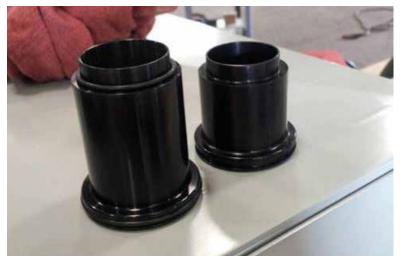

#### STEP 3: TWO CENTER SECTIONS

Two center sections (Figure 4) come with the new venturi insert. The larger center section is used for Varifuel carburetors. Put the o-rings on the correct center section for the carburetor and apply a small amount of Parker O Lube. Insert the center section in the body as shown in Figure 5.

Figure 4: Center sections.

Figure 5: Properly inserted center section