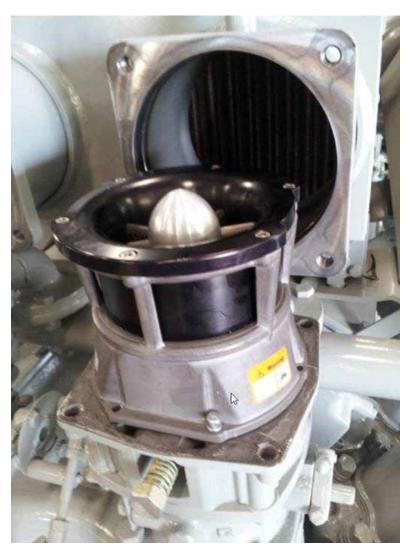

#### STEP 5: THE COMPLETED VENTURI

The completed venturi can now be placed and installed on the engine (Figure 8). Reinstall the air horn(Figure 9). Be sure to replace any damaged gaskets.

Figure 8: Properly seated venturi assembly.