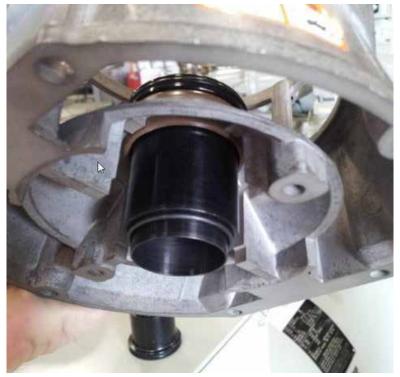

#### STEP 1 REMOVE AIR HORN AND AIR-GAS VALVE ASSEMBLY.

Remove and replace gaskets if damaged. Do not remove silver seat.

Figure 1: Air horn and air-gas valve assembly have been removed.