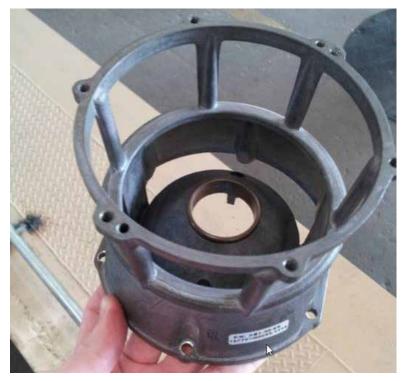

#### STEP 2: DISASSEMBLE THE AIR-GAS VALVE.

The body (Figure 2) will be used in the new installation. The rest of the airgas valve assembly (Figure 3) is no longer needed.

Figure 2: Body to be reused.

Figure 3: Parts that are no longer needed.