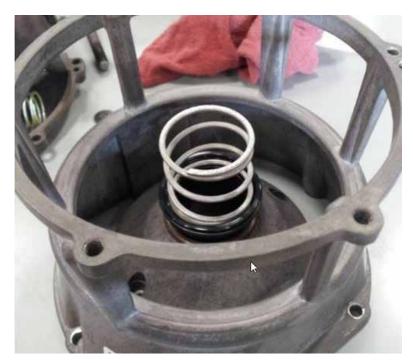

#### STEP 4: INSERT THE SPRING ON TOP OF THE CENTER SECTION .

See (Figure 6) and place the venturi on top of that (Figure 7). Be sure to apply Parker O Lube to the venturi o-ring.

Figure 6: Spring insertion.